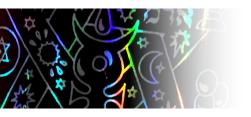

#### HOLOGRAPHIC PAPER.

A highly refined paper that separates all the colours of the rainbow and gives a unique look to the product at every angle and lighting condition.