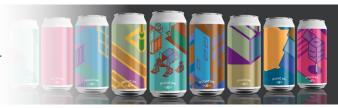

#### PERSONALIZED PRINT.

Create a unique design for each packaging. Take advantage of the benefits of variable graphics, text or codes. With our tools, the possibilities are unlimited.

**VARNISH.** Provides extra protection and a good effect. Varnish the entire label or parts of it to highlight different elements. Choose from a variety of matt and gloss options. Available as both printable and silicone based.