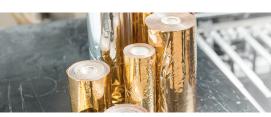

#### DIGITALLY PRINTED SILVER COLOUR.

A new option from HP that opens up a world of possibilities. Provides an attractive silver colour that forms the basis for gold and metallic colours. A cost-effective process to make any label stand out.

### COLD FOIL.

An exclusive effect created by covering parts of the label in foil. Can be printed with silver or gold foil.