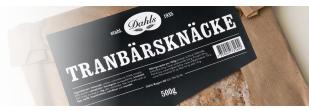

#### **WINE BOTTLE LABELS.**

The thick, heavily textured paper labels are called wine bottle labels. Suitable for many types of products. The rugged surface gives an exclusive feel.